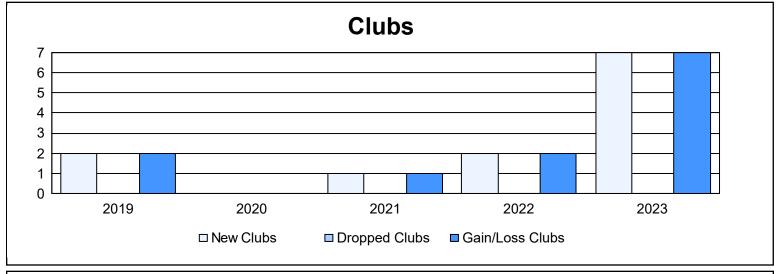

| Year      | New<br>Clubs | Dropped<br>Clubs | Gain/<br>Loss<br>Clubs | New<br>Members | Charter<br>Members | Reinstate<br>Members | Transfer<br>Members | Total<br>Member<br>Added | Total<br>Members<br>Dropped | Gain/<br>Loss<br>Members |
|-----------|--------------|------------------|------------------------|----------------|--------------------|----------------------|---------------------|--------------------------|-----------------------------|--------------------------|
| 2018-2019 | 2            | 0                | 2                      | 1,760          | 98                 | 62                   | 22                  | 1,942                    | 1,786                       | 156                      |
| 2019-2020 | 0            | 0                | 0                      | 1,110          | 6                  | 47                   | 13                  | 1,176                    | 1,369                       | -193                     |
| 2020-2021 | 1            | 0                | 1                      | 1,289          | 43                 | 60                   | 40                  | 1,432                    | 1,666                       | -234                     |
| 2021-2022 | 2            | 0                | 2                      | 1,051          | 101                | 71                   | 24                  | 1,247                    | 1,734                       | -487                     |
| 2022-2023 | 7            | 0                | 7                      | 1,027          | 295                | 63                   | 73                  | 1,458                    | 1,386                       | 72                       |
| Average   | 2            | 0                | 2                      | 1,247          | 109                | 61                   | 34                  | 1,451                    | 1,588                       | -137                     |